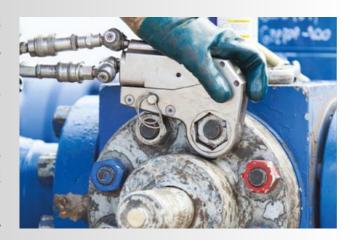

2.Mechanical Works: We provide expert fabrication, structural work, bolt torquing & tensioning, and flange face preparation to ensure precision, durability, and safety in industrial projects. Our skilled team specializes in metal fabrication, steel structure assembly, high-accuracy bolt tightening, and flange face maintenance for leak-free connections. Whether for construction, maintenance, or repairs, we deliver reliable and high-quality mechanical solutions.