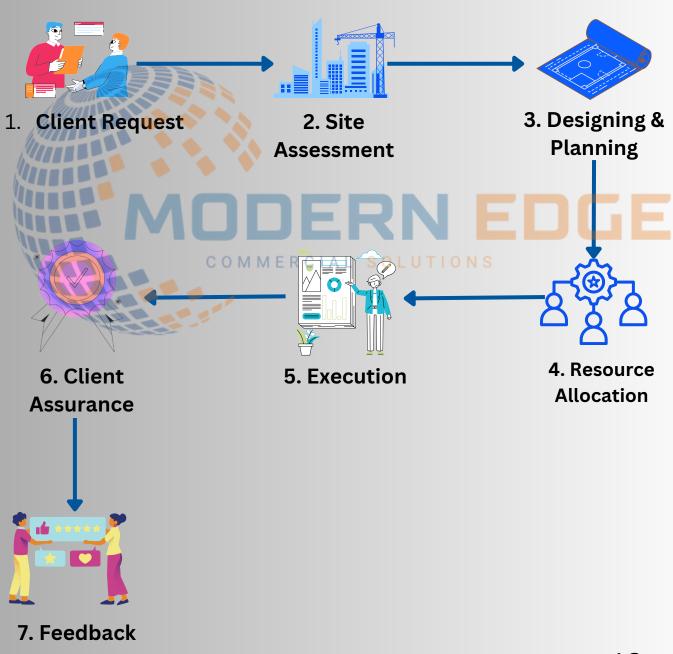

# **OUR PROCESS**

#### **Building Excellence, Step by Step**

An end-to-end workflow ensuring precision, efficiency, and client satisfaction in every phase of civil works.