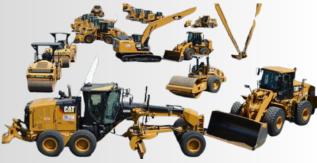

#### **Rental Equipment Services**

1.Heavy Machinery Rental: Our rental services include a wide range of heavy machinery, designed to meet the demands of various construction and industrial projects. We offer:

Bulldozers: Ideal for earthmoving and site preparation.

Excavators: Perfect for digging, lifting, and demolition tasks.

Wheel Loaders: Efficient for material handling and loading operations.

Dump Trucks and Flatbeds: Essential for transporting materials to and from job sites.